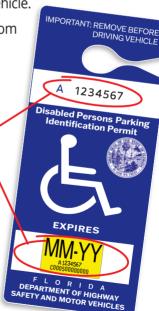

## PROPER USE OF Disabled Parking PERMIT

## **Do...**

- Have permit registration and Florida driver license/ID card with you at all times.
- 🔥 Park properly in disabled parking area.

Hang permit on the rearview mirror of your **parked** vehicle.

& Remove permit from rearview mirror while driving.

Hang permit so the number & date can be clearly seen from front of vehicle.

- Replace permit immediately if lost.
- Return permit to the Tax Collector's office if no longer needed.

## Don't...

- Use an expired permit.
- Drive with permit hanging on rearview mirror.
- Use someone else's permit unless they are traveling with you.
- **(a)** Let anyone else use your permit unless you are riding with them.
- Park in an Access Aisle (striped area). Fine for parking in Access Aisle is \$250 even with a permit.
- But permit on dashboard with the expiration date covered up.